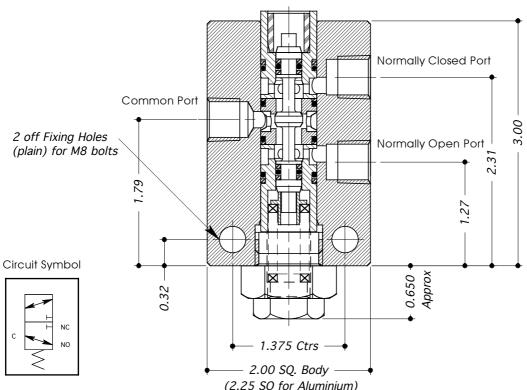

## **DIRECTIONAL CONTROL VALVE TYPE: 3B25-G**

- 2 POSN / 3 PORTED STAINLESS STEEL (316 / 1.4404) VALVE WITH ACTUATOR OPTIONS.
- BODY MATERIAL OPTIONS: MILD STEEL ENP (EN1A / 220M07), ALUM. ALLOY (HE30)
- SUITABLE FOR LIQUID OR GAS USE.
- FITTED WITH "SOFT" SEATS.
- ACTUATION TYPE SEE SECTION 12 FOR DETAILS.
- ALL DIMENSIONS IN INCHES.